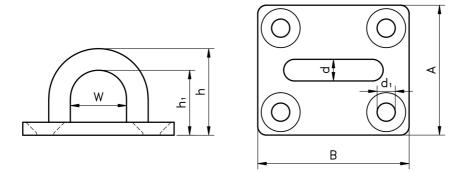

Square Pad Eyes are available in three size variations: the dimensions for each are outlined in Table 1 below.

These padeyes are a stamped and welded version, not cast.

Figure 1: Square Pad Eye

| Table 1: Square | Pad Eve | Approximate | Dimensions, in mm |
|-----------------|---------|-------------|-------------------|
|                 |         |             |                   |

| Туре | Α  | В  | h  | h1 | W  | d | d1  |
|------|----|----|----|----|----|---|-----|
| Α    | 30 | 35 | 20 | 12 | 14 | 5 | 4.2 |
| В    | 35 | 40 | 26 | 18 | 18 | 6 | 4.2 |
| С    | 40 | 50 | 33 | 22 | 20 | 8 | 5.2 |