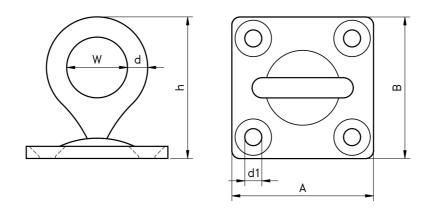

Square Pad Eyes are available in three size variations: the dimensions for each are outlined in Table 1 below.

These padeyes are a stamped version, not cast.

Figure 1: Square Pad Eye with Swivel

Table 1: Square Pad Eye with Swivel Approximate Dimensions, in mm